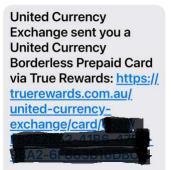

#### **Direct Bank Transfer**

Account Name: United Currency Exchange Pty Ltd BSB: 802-985 Account Number: 915782904

 Once we have received your full payment in our bank account, you will receive a SMS Link and an email to confirm that your Card has been topped up. You can click the given SMS link on your mobile phone to check your balance and transaction history from time to time.